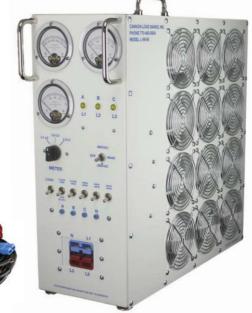

## **MODEL L-69-80**

PORTABLE LOAD BANK

The L-69-80 LOAD BANK is designed to provide a temporary load for field servicing and testing 480VAC and 208VAC three phase, 60HZ generators and inverters. The L-69-80 load bank is air cooled. A 120VAC outlet is required to operate the fans and relays. The load is 100KW at 480VAC and 80KW at 208VAC.

## **FEATURES**

- Load steps: 12.5, 12.5, 25, 25, 25 KW on three phase 480VAC
- Load steps: 10, 10, 20, 20, 20 KW on three phase 208VAC
- Tests 240VAC three phase, 240VAC single phase and 120VAC single phase
- Plug test pins for connecting test leads
- Receptacle for ten foot cable(included with load bank)
- Meters: 0-600V voltmeter, 0-250A ammeter, 55-65HZ frequency meter
- Power indicator lights
- Thermal protection
- Carrying case