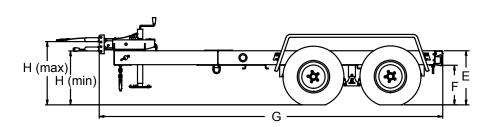

## **Coupler Options**

| Trailer Dimensions  |                        |                           |                       |                                    |  |  |
|---------------------|------------------------|---------------------------|-----------------------|------------------------------------|--|--|
| _                   | _                      |                           | Н                     |                                    |  |  |
| -                   | F                      | G                         | MIN                   | MAX                                |  |  |
| 23.2 in<br>(590 mm) | 16.98 in<br>(431.3 mm) | 147.33 in<br>(3.742.2 mm) | 23.1 in<br>(587.7 mm) | 27.1 in<br>(689.3 mm)              |  |  |
| -                   | 23.2 in<br>(590 mm)    |                           |                       | 23.2 in 16.98 in 147.33 in 23.1 in |  |  |