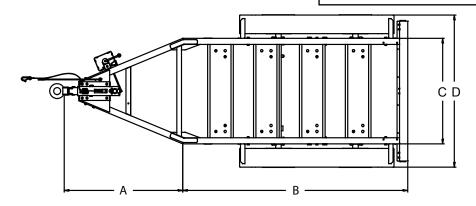

## **Coupler Options**

| Trailer Dimensions  |                        |                           |                       |                                    |  |  |
|---------------------|------------------------|---------------------------|-----------------------|------------------------------------|--|--|
| _                   | _                      |                           | Н                     |                                    |  |  |
| -                   | F                      | G                         | MIN                   | MAX                                |  |  |
| 23.2 in<br>(590 mm) | 16.98 in<br>(431.3 mm) | 147.33 in<br>(3.742.2 mm) | 23.1 in<br>(587.7 mm) | 27.1 in<br>(689.3 mm)              |  |  |
| -                   | 23.2 in<br>(590 mm)    |                           |                       | 23.2 in 16.98 in 147.33 in 23.1 in |  |  |