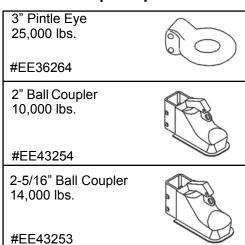

## **Coupler Options**

| Trailer Dimensions  |                        |                           |                       |                                    |  |  |
|---------------------|------------------------|---------------------------|-----------------------|------------------------------------|--|--|
| _                   | _                      |                           | Н                     |                                    |  |  |
| -                   | F                      | G                         | MIN                   | MAX                                |  |  |
| 23.2 in<br>(590 mm) | 16.98 in<br>(431.3 mm) | 147.33 in<br>(3.742.2 mm) | 23.1 in<br>(587.7 mm) | 27.1 in<br>(689.3 mm)              |  |  |
| -                   | 23.2 in<br>(590 mm)    |                           |                       | 23.2 in 16.98 in 147.33 in 23.1 in |  |  |