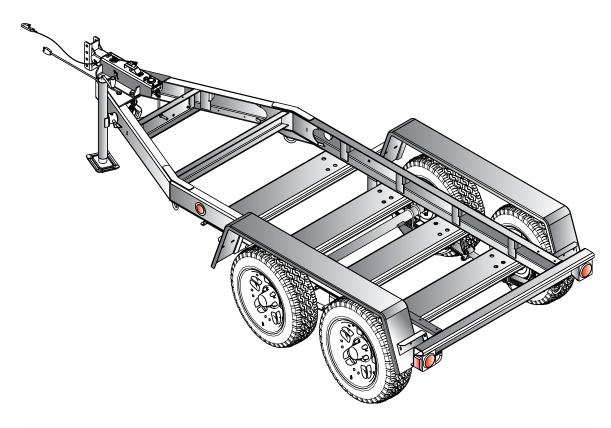

## STANDARD TRAILER EQUIPMENT

- Fits MQ Power Generator Models DCA36SPXU4F, DCA40SSKU4F2, DCA45SSIU4F, DCA45USI3CAN
- Straight Tandem-Axle Design with Leaf Spring Suspension
- Heavy-Duty Welded Steel Frame Construction
- Formed Channel for Generator Mounting and Support
- Replaceable, Bolt-on Hydraulic Brake Actuator
- 4-Hole Channel Allows 3-position, Adjustable Coupler Height; 4-inches O/A
- Tongue Mounted Swivel Jack with Flat Disc-foot (rated 5,000 lbs/2,268 kg lift)
- Replaceable, Bolt-on Steel Fender Brackets and Fenders

- Rugged Textured Black Powder-Coated Frame, Channel, Actuator and Fenders
- D.O.T. Approved Tail Lamps, Stop Lamps, Turn Signal Lamps, Side Marker Lamps
- Weatherproof, Rubber Armored, 2-piece Trailer Light Wiring Harness
- Surge Hydraulic-actuated Drum Brakes (all axles)
- Hydraulic Uni-Servo Drum Brakes with Free-backing Plates - 10-inch Cluster
- D.O.T. Steel Brake Lines, Brass Tees and Rubber Hydraulic Brake Hoses